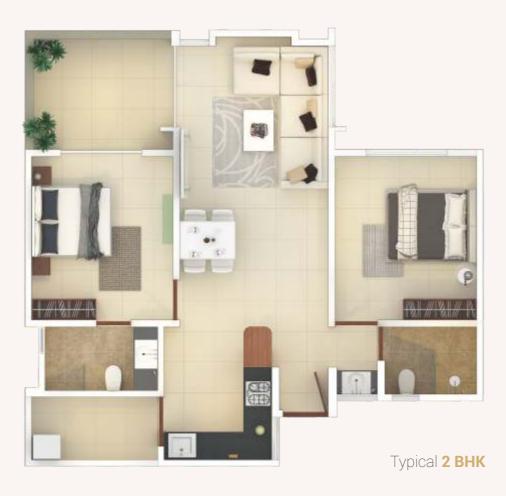

r gardening and flushing.

To help prevent any further depletion of ground water levels, rain water harvesting comes to our aid. While wet waste is used to nourish the vegetation.

Across every Rohan property in general, fly ash, is adequately used in the construction.

Owing to the natural light and ventilation conceived by the architecture, the thermal roofing helps keep the interiors cooler, resulting in decreased use of electricity.



## OUT IN THE OPEN

Open spaces are integral to our design principles. Common corridors connecting different units are made to be nourished by natural light, with gaps between the blocks channelling wind, carrying fresh breeze in and out of spaces.

Courtyards, parks and lobbies are created to look and feel free and unrestrictive.



Typical **1 BHK** 







- Landscaped area with innovative features and Party lawn
- Swimming pool
- Kids pool
- Furnished club house with indoor games and gymnasium
- Badminton court
- Guest rooms
- Lawn tennis
- Net cricket
- Multi activity
- Toddler play area
- Chitchat corner
- Day care center
- Convenient shopping
- Well decorated entrance lobby
- Automatic lifts with power backup
- 100% power back up for common facilities
- Car-wash area and sanitation facilities for drivers and servants
- Vermiculture plant
- Rainwater harvesting system
- Sewage water treatment plant
- Drip / sprinkler irrigation for landscaping
- Solar power for street lighting
- Concrete/paved internal pathways
- Seismic-resistant design
- Thermal insulation treatment for roof terraces



## SPECIFICATIONS

## TOILETS:

- Ceramic ti