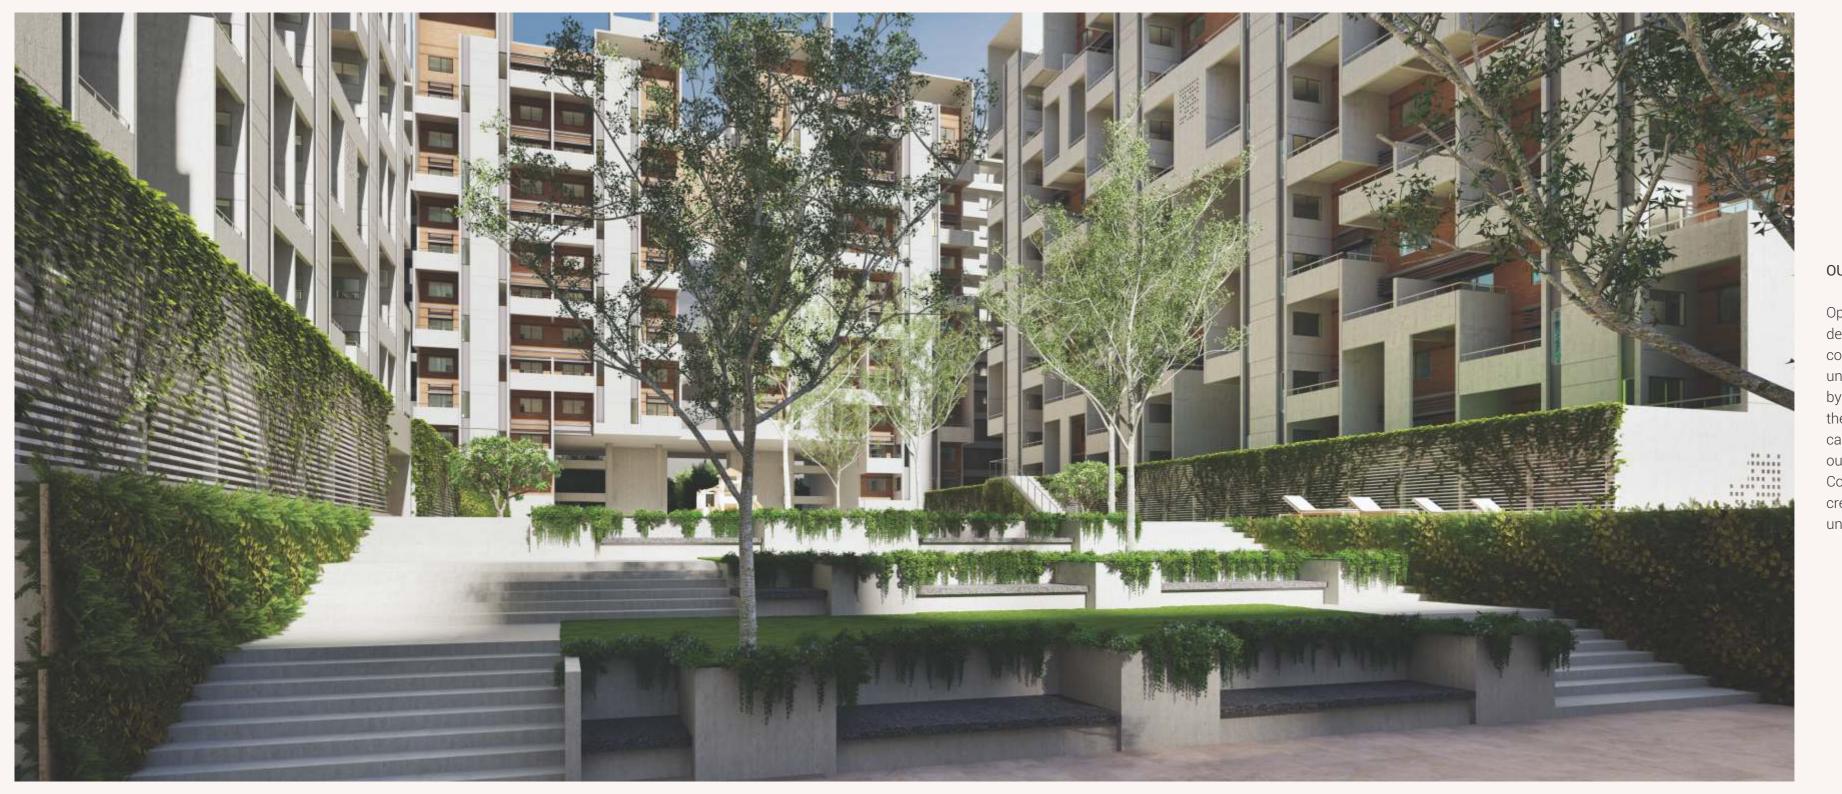

## OUT IN THE OPEN

Open spaces are integral to our design principles. Common corridors connecting different units are made to be nourished by natural light, with gaps between the blocks channelling wind, carrying fresh breeze in and out of spaces.

Courtyards, parks and lobbies are created to look and feel free and unrestrictive.

Typical **1 BHK** 

- Landscaped area with innovative features and Party lawn
- Swimming pool
- Kids pool
- Furnished club house with indoor games and gymnasium
- Badminton court
- Guest rooms
- Lawn tennis
- Net cricket
- Multi activity
- Toddler play area
- Chitchat corner
- Day care center
- Convenient shopping
- Well decorated entrance lobby
- Automatic lifts with power backup
- 100% power back up for common facilities
- Car-wash area and sanitation facilities for drivers and servants
- Vermiculture plant
- Rainwater harvesting system
- Sewage water treatment plant
- Drip / sprinkler irrigation for landscaping
- Solar power for street lighting
- Concrete/paved internal pathways
- Seismic-resistant design
- Thermal insulation treatment for roof terraces