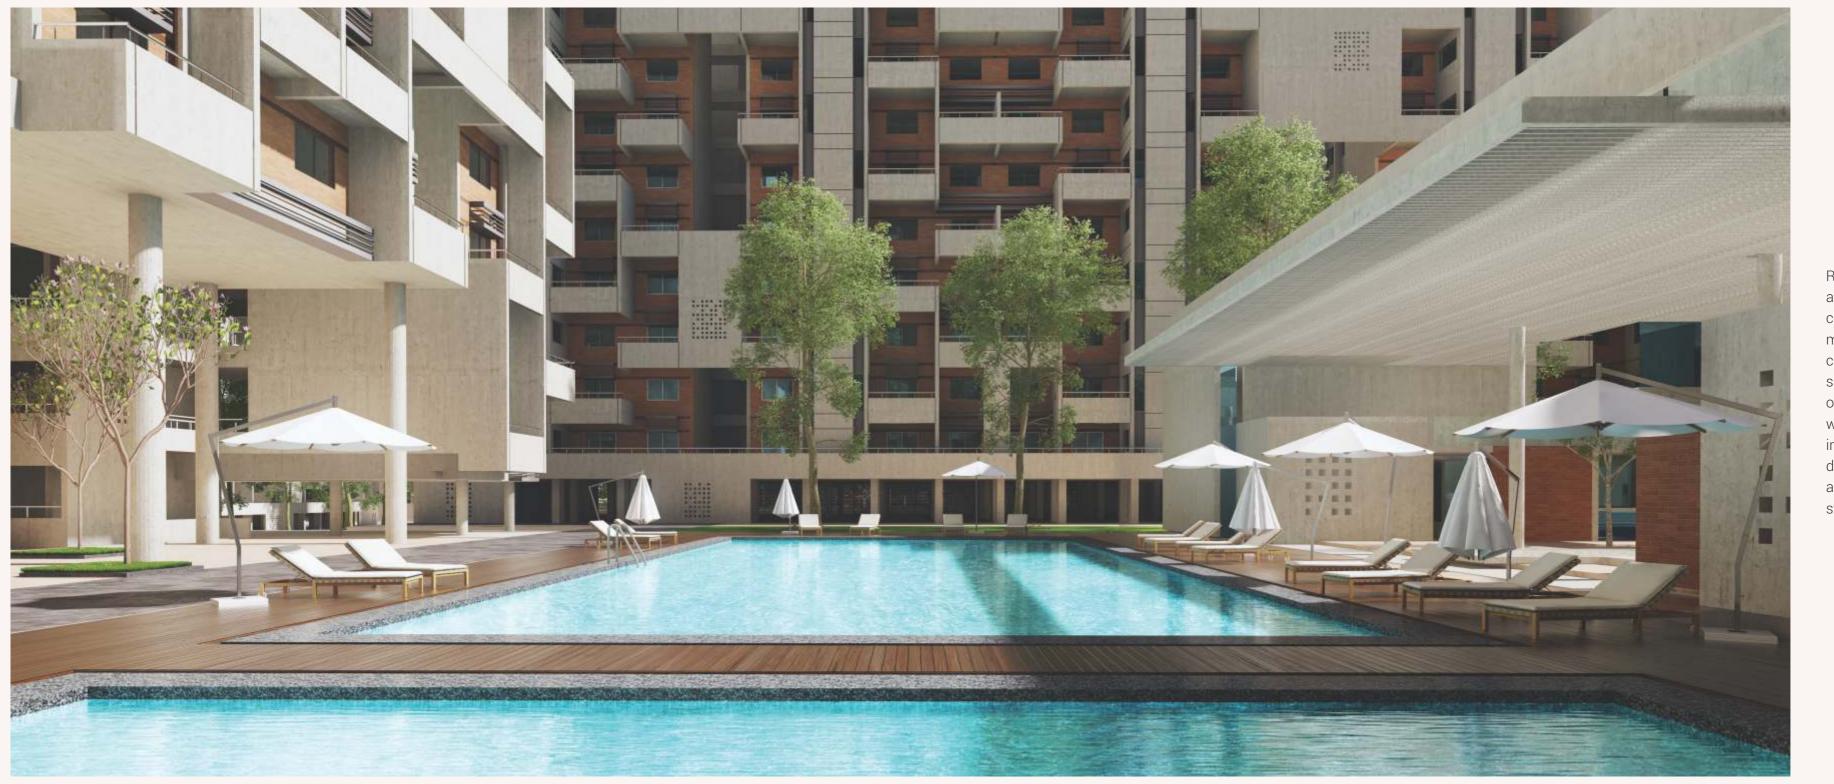

#### BUILT AROUND LIFE

30 acres is a lot of space! And we've made sure every square inch is united in both form and function. All traffic is limited to the peripheral roads, just to make sure you never miss the view. Functional aesthetics work on two levels with the multi storeyed car park that grants easy access in and out of the buildings. Uninterrupted walkways help you make the best of your long, leisurely walks. Good health takes prime estate in your life at Rohan Abhilasha, with a gymnasium that overlooks a view that's worth all the sweat. An additional, secluded swimming pool for women makes every dip nothing short of a thoroughly personal ritual. Individual blocks are subtly differentiated with the help of landscaping-colour-coded with flowering plants that blossom at different times of the year. Small yet significant touches such as variations in the design of stairs, entrances and motifs help give each block a sense of individuality. Architecture, after all, is design at work.

Courtyards, parks and lobbies are created to look and feel free and unrestrictive.

Typical **1 BHK** 

- Landscaped area with innovative features and Party lawn
- Swimming pool
- Kids pool
- Furnished club house with indoor games and gymnasium
- Badminton court
- Guest rooms
- Lawn tennis
- Net cricket
- Multi activity
- Toddler play area
- Chitchat corner
- Day care center
- Convenient shopping
- Well decorated entrance lobby
- Automatic lifts with power backup
- 100% power back up for common facilities
- Car-wash area and sanitation facilities for drivers and servants
- Vermiculture plant
- Rainwater harvesting system
- Sewage water treatment plant
- Drip / sprinkler irrigation for landscaping
- Solar power for street lighting
- Concrete/paved internal pathways
- Seismic-resistant design
- Thermal insulation treatment for roof terraces