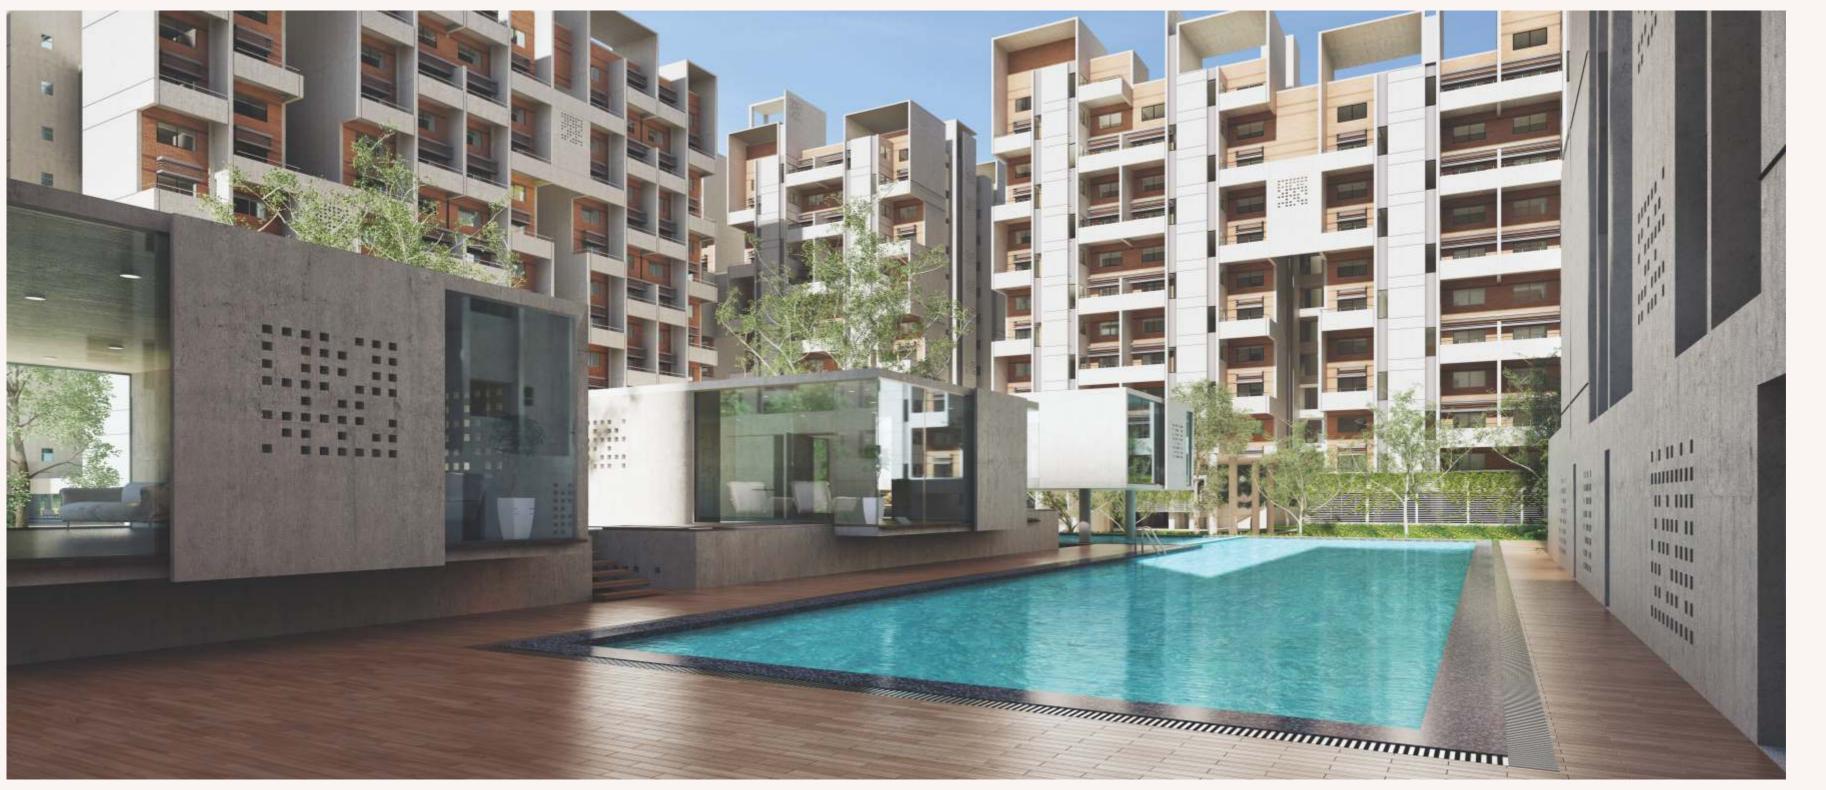

#### BUILT AROUND LIFE

30 acres is a lot of space! And we've made sure every square inch is united in both form and function. All traffic is limited to the peripheral roads, just to make sure you never miss the view. Functional aesthetics work on two levels with the multi storeyed car park that grants easy access in and out of the buildings. Uninterrupted walkways help you make the best of your long, leisurely walks. Good health takes prime estate in your life at Rohan Abhilasha, with a gymnasium that overlooks a view that's worth all the sweat. An additional, secluded swimming pool for women makes every dip nothing short of a thoroughly personal ritual. Individual blocks are subtly differentiated with the help of landscaping-colour-coded with flowering plants that blossom at different times of the year. Small yet significant touches such as variations in the design of stairs, entrances and motifs help give each block a sense of individuality. Architecture, after all, is design at work.

Courtyards, parks and lobbies are created to look and feel free and unrestrictive.

Typical **1 BHK** 

- Landscaped area with innovative features and Party lawn
- Swimming pool
- Kids pool
- Furnished club house with indoor games and gymnasium
- Badminton court
- Guest rooms
- Lawn tennis
- Net cricket
- Multi activity
- Toddler play area
- Chitchat corner
- Day care center
- Convenient shopping
- Well decorated entrance lobby
- Automatic lifts with power backup
- 100% power back up for common facilities
- Car-wash area and sanitation facilities for drivers and servants
- Vermiculture plant
- Rainwater harvesting system
- Sewage water treatment plant
- Drip / sprinkler irrigation for landscaping
- Solar power for street lighting
- Concrete/paved internal pathways
- Seismic-resistant design
- Thermal insulation treatment for roof terraces