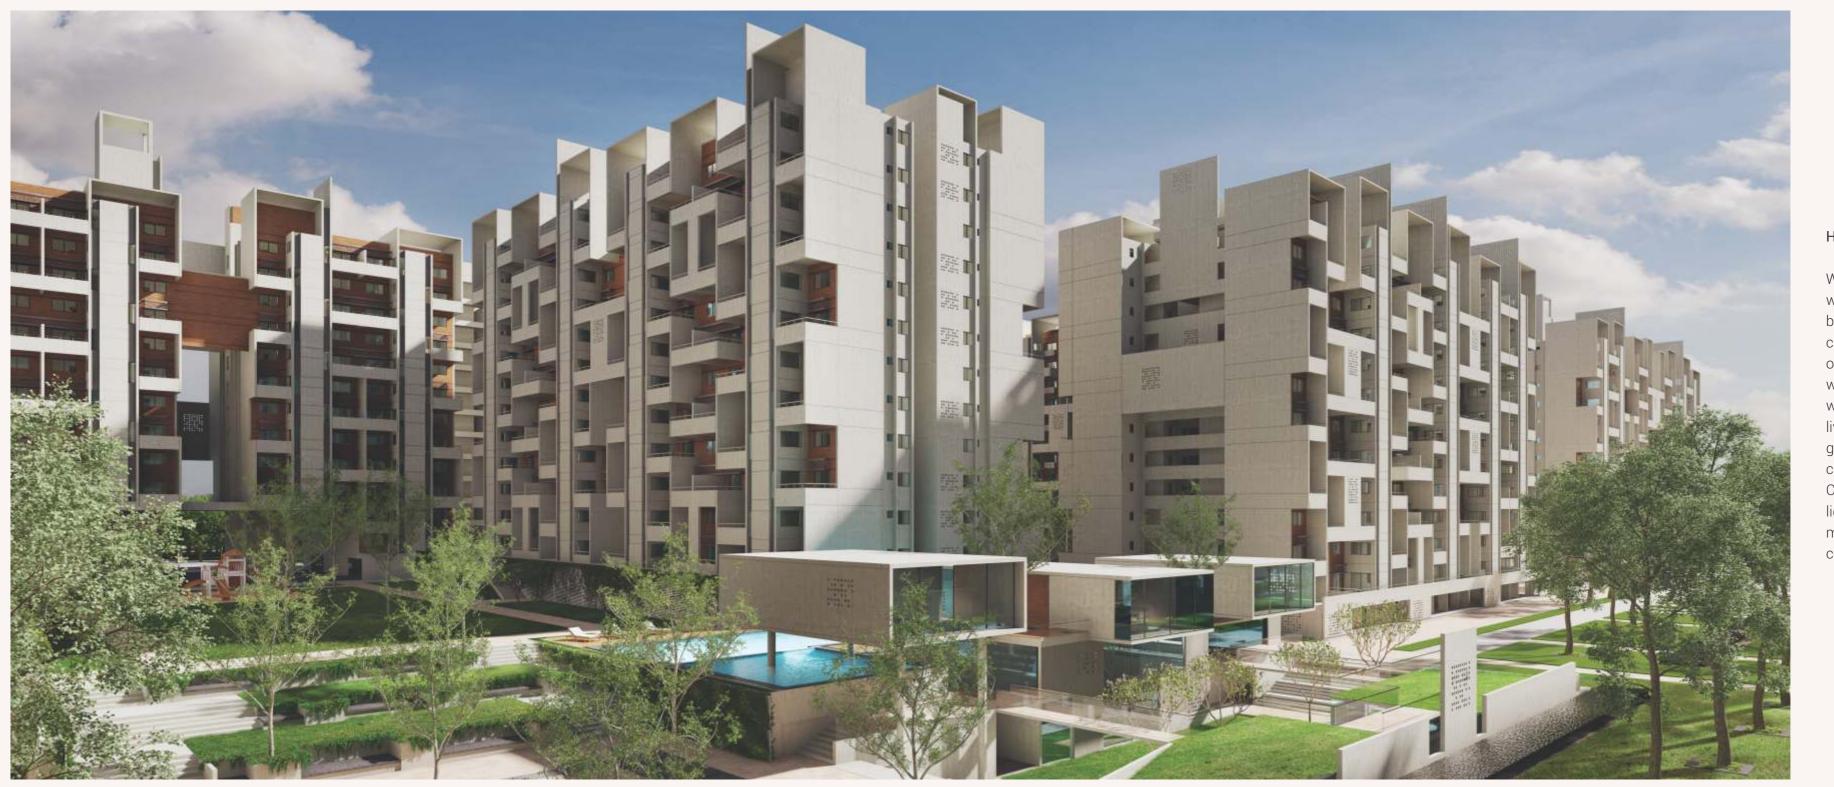

## OUT IN THE OPEN

Open spaces are integral to our design principles. Common corridors connecting different units are made to be nourished by natural light, with gaps between the blocks channelling wind, carrying fresh breeze in and out of spaces.

Courtyards, parks and lobbies are created to look and feel free and unrestrictive.

Typical **1 BHK** 

- Landscaped area with innovative features and Party lawn
- Swimming pool
- Kids pool
- Furnished club house with indoor games and gymnasium
- Badminton court
- Guest rooms
- Lawn tennis
- Net cricket
- Multi activity
- Toddler play area
- Chitchat corner
- Day care center
- Convenient shopping
- Well decorated entrance lobby
- Automatic lifts with power backup
- 100% power back up for common facilities
- Car-wash area and sanitation facilities for drivers and servants
- Vermiculture plant
- Rainwater harvesting system
- Sewage water treatment plant
- Drip / sprinkler irrigation for landscaping
- Solar power for street lighting
- Concrete/paved internal pathways
- Seismic-resistant design
- Thermal insulation treatment for roof terraces