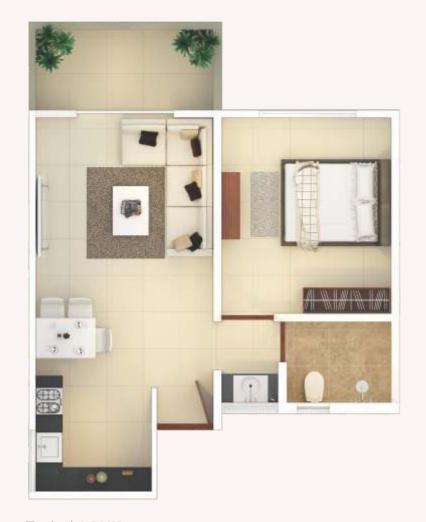

s recycled and used for gardening and flushing.

To help prevent any further depletion of ground water levels, rain water harvesting comes to our aid. While wet waste is used to nourish the vegetation.

Across every Rohan property in general, fly ash, is adequately used in the construction.

Owing to the natural light and ventilation conceived by the architecture, the thermal roofing helps keep the interiors cooler, resulting in decreased use of electricity.



## OUT IN THE OPEN

Open spaces are integral to our design principles. Common corridors connecting different units are made to be nourished by natural light, with gaps between the blocks channelling wind, carrying fresh breeze in and out of spaces.

Courtyards, parks and lobbies are created to look and feel free and unrestrictive.



Typical **1 BHK** 







- Landscaped area with innovative features and Party lawn
- Swimming pool
- Kids pool
- Furnished club house with indoor games and gymnasium
- Badminton court
- Guest rooms
- Lawn tennis
- Net cricket
- Multi activity
- Toddler play area
- Chitchat corner
- Day care center
- Convenient shopping
- Well decorated entrance lobby
- Automatic lifts with power backup
- 100% power back up for common facilities
- Car-wash area and sanitation facilities for drivers and servants
- Vermiculture plant
- Rainwater harvesting system
- Sewage water treatment plant
- Drip / sprinkler irrigation for landscaping
- Solar power for street lighting
- Concrete/paved internal pathways
- Seismic-resistant design
- Thermal insulation treatment for roof terraces



## SPECIFICATIONS

##