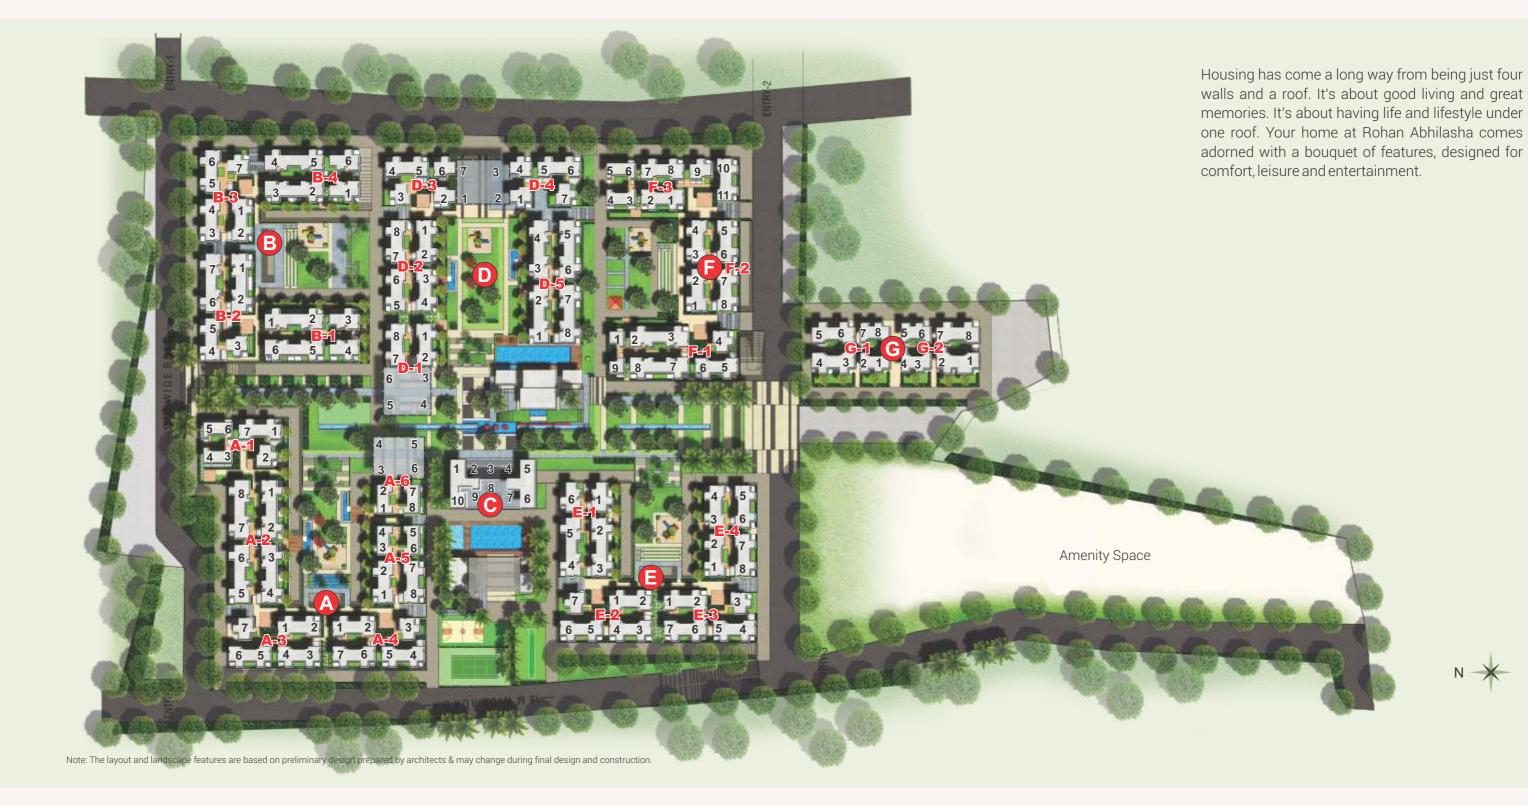

## THE HOMES

Each home is laid out over an expanse of nearly 30 acres, ensuring you'll never run out of the space you need. Each block bears its own distinctive identity, especially built with the surrounding landscape and greenery in mind. The residences thoughtfully account for more than just living. Rooms, entrances and exits are designed with the playful liveliness of children and senior citizens in mind, allowing freedom of movement for people as well as the breeze.

#### BUILT AROUND LIFE

30 acres is a lot of space! And we've made sure every square inch is united in both form and function. All traffic is limited to the peripheral roads, just to make sure you never miss the view. Functional aesthetics work on two levels with the multi storeyed car park that grants easy access in and out of the buildings. Uninterrupted walkways help you make the best of your long, leisurely walks. Good health takes prime estate in your life at Rohan Abhilasha, with a gymnasium that overlooks a view that's worth all the sweat. An additional, secluded swimming pool for women makes every dip nothing short of a thoroughly personal ritual. Individual blocks are subtly differentiated with the help of landscaping-colour-coded with flowering plants that blossom at different times of the year. Small yet significant touches such as variations in the design of stairs, entrances and motifs help give each block a sense of individuality. Architecture, after all, is design at work.