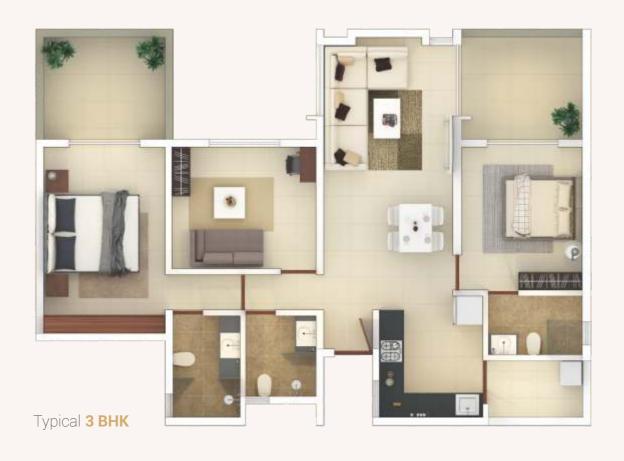

gardening and flushing.

To help prevent any further depletion of ground water levels, rain water harvesting comes to our aid. While wet waste is used to nourish the vegetation.

Across every Rohan property in general, fly ash, is adequately used in the construction.

Owing to the natural light and ventilation conceived by the architecture, the thermal roofing helps keep the interiors cooler, resulting in decreased use of electricity.



## OUT IN THE OPEN

Open spaces are integral to our design principles. Common corridors connecting different units are made to be nourished by natural light, with gaps between the blocks channelling wind, carrying fresh breeze in and out of spaces.

Courtyards, parks and lobbies are created to look and feel free and unrestrictive.



Typical **1 BHK** 







- Landscaped area with innovative features and Party lawn
- Swimming pool
- Kids pool
- Furnished club house with indoor games and gymnasium
- Badminton court
- Guest rooms
- Lawn tennis
- Net cricket
- Multi activity
- Toddler play area
- Chitchat corner
- Day care center
- Convenient shopping
- Well decorated entrance lobby
- Automatic lifts with power backup
- 100% power back up for common facilities
- Car-wash area and sanitation facilities for drivers and servants
- Vermiculture plant
- Rainwater harvesting system
- Sewage water treatment plant
- Drip / sprinkler irrigation for landscaping
- Solar power for street lighting
- Concrete/paved internal pathways
- Seismic-resistant design
- Thermal insulation treatment for roof terraces



## SPECIFICATIONS

## TOILETS:

- Ceramic tile