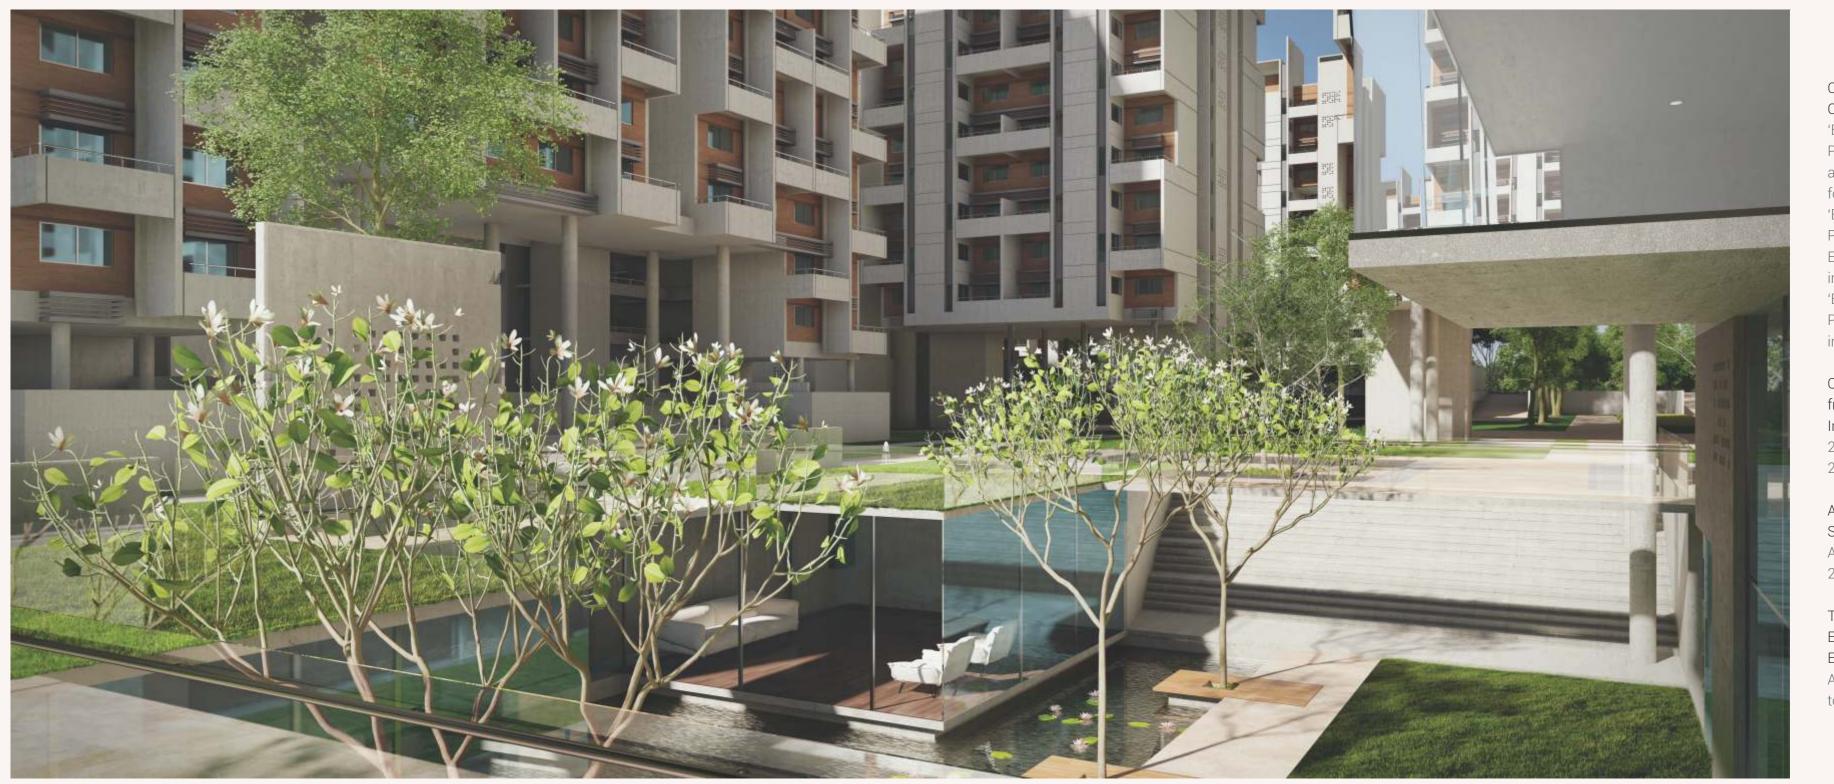

## HOMELY BY DESIGN

What we love most about what we do is giving you the best of both worlds. In this case, privacy that still feels open Homes are designed with a double-height terrace where the bedrooms and living rooms open up to a glorious view without compromising on your privacy. Common corridors overflow with light and crisp natural air, with multiple spots that encourage conversation and integration.

## OUT IN THE OPEN

Open spaces are integral to our design principles. Common corridors connecting different units are made to be nourished by natural light, with gaps between the blocks channelling wind, carrying fresh breeze in and out of spaces.

Courtyards, parks and lobbies are created to look and feel free and unrestrictive.

Typical **1 BHK** 

- Landscaped area with innovative features and Party lawn
- Swimming pool
- Kids pool
- Furnished club house with indoor games and gymnasium
- Badminton court
- Guest rooms
- Lawn tennis
- Net cricket
- Multi activity
- Toddler play area
- Chitchat corner
- Day care center
- Convenient shopping
- Well decorated entrance lobby
- Automatic lifts with power backup
- 100% power back up for common facilities
- Car-wash area and sanitation facilities for drivers and servants
- Vermiculture plant
- Rainwater harvesting system
- Sewage water treatment plant
- Drip / sprinkler irrigation for landscaping
- Solar power for street lighting
- Concrete/paved internal pathways
- Seismic-resistant design
- Thermal insulation treatment for roof terraces