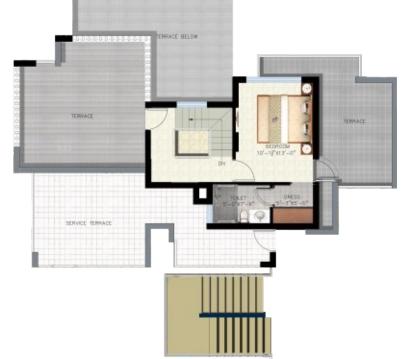

## Floor Plan - Block A,B & C

Duplex Pent House (Area 1910 sq.ft. Terrace extra)

#### Duplex Lower Level Plan

Duplex Upper Level Plan

| Area                 | Walls                                      | Flooring                     | Doors               | External Window & Glazing                 | Switches | Others                                                    |
|----------------------|--------------------------------------------|------------------------------|---------------------|-------------------------------------------|----------|-----------------------------------------------------------|
| Living/Dinning/Lobby | OBD                                        | Vitrified Flooring           |                     | Aluminium Glazed Window Frames & Shutters |          |                                                           |
| Master B/R           | OBD                                        | Laminated Wooden Flooring    | Flush Door Shutters | Aluminium Glazed Window Frames & Shutters | Modular  | Cupboards                                                 |
| Other B/R            | OBD                                        | Wooden / Ceramic / Vitrified | Flush Door Shutters | Aluminium Glazed Window Frames & Shutters | Modular  | Cupboards                                                 |
| Modular Kitchen      | Ceramic Tiles, 2 Ft. above granite counter | Vitrified /Ceramic Flooring  |                     | Aluminium Glazed Window Frames & Shutters | Modular  | Granite counter top, stainless steel sink with drainboard |
|                      |                                            |                              |                     |                                           |          |                                                           |
| Toilets              | Anti-skid ceramic Tile                     | Anti-skid Flooring           | Flush Door Shutters |                                           | Modular  | Premium Chinaware & Premium C.P. Fittings                 |
|                      |                                            |                              |                     |                                           |          |                                                           |
| Staircase            | OBD                                        | Premium Kota Stone           |                     |                                           | Modular  | M S Railing                                               |
| Balconies            | Weather Proof Paint                        | Anti-skid Flooring           |                     | Aluminium Glazed Window Frames & Shutters | Modular  | M S Railing                                               |