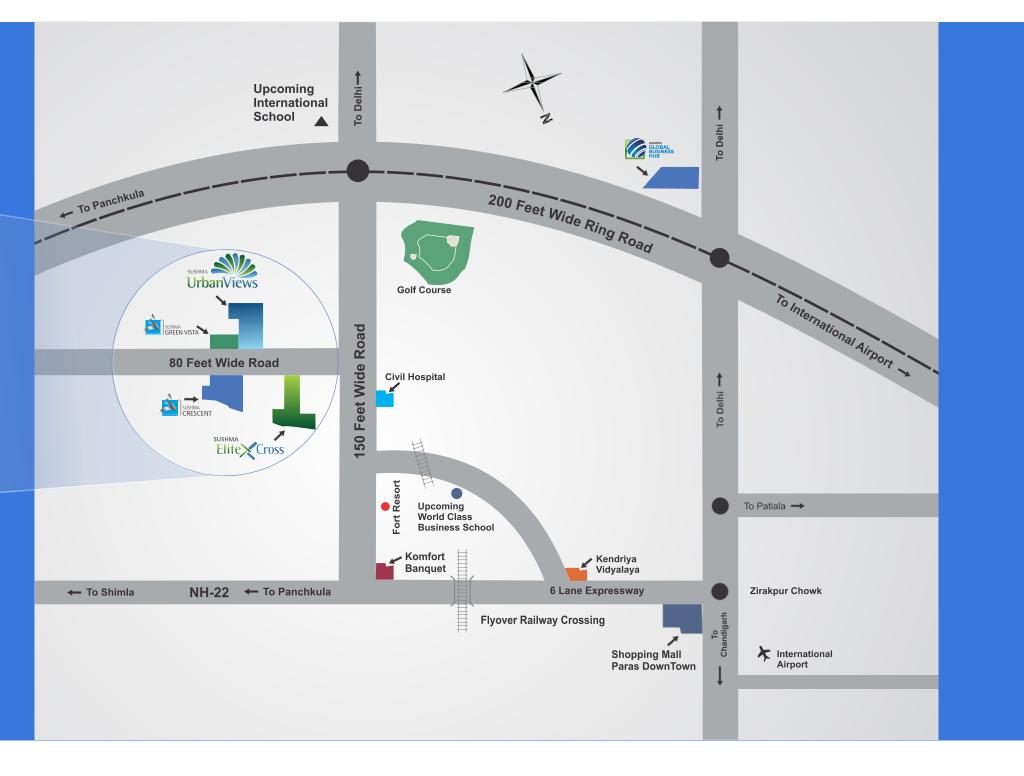

# The world is in your reach when you are at its centre

Sushma Elite Cross is strategically located near the upcoming 200 feet wide Ring Road leading to Chandigarh - Delhi National Highway and the International Airport. With all modern amenities rooted in close proximity, including the proposed Golf Course, upcoming International School, Hospitals and Shopping Mall, making this location to be one of the most sought after one, in the near future.

- 150 feet wide road connecting to NH-22 and 200 feet wide Ring Road
- Upcoming Golf Course and Lake nearby
- Upcoming Business Management School nearby
- In close proximity to the Railway Station
- 10 mins drive from the Chandigarh Airport
- 15 mins drive from the Chandigarh ISBT

## Location Plan