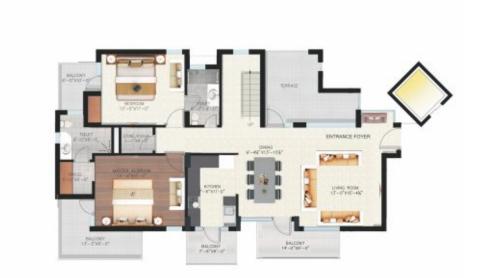

## Floor Plan - Block A,B & C

Duplex Pent House (Area 1910 sq.ft. Terrace extra)

#### Duplex Lower Level Plan

Duplex Upper Level Plan

| Area                 | Walls                                      | Flooring                     | Doors               | External Window & Glazing                 | Switches | Others                                                    |
|----------------------|--------------------------------------------|------------------------------|---------------------|-------------------------------------------|----------|-----------------------------------------------------------|
| Living/Dinning/Lobby | OBD                                        | Vitrified Flooring           |                     | Aluminium Glazed Window Frames & Shutters |          |                                                           |
| Master B/R           | OBD                                        | Laminated Wooden Flooring    | Flush Door Shutters | Aluminium Glazed Window Frames & Shutters | Modular  | Cupboards                                                 |
| Other B/R            | OBD                                        | Wooden / Ceramic / Vitrified | Flush Door Shutters | Aluminium Glazed Window Frames & Shutters | Modular  | Cupboards                                                 |
| Modular Kitchen      | Ceramic Tiles, 2 Ft. above granite counter | Vitrified /Ceramic Flooring  |                     | Aluminium Glazed Window Frames & Shutters | Modular  | Granite counter top, stainless steel sink with drainboard |
|                      |                                            |                              |                     |                                           |          |                                                           |
| Toilets              | Anti-skid ceramic Tile                     | Anti-skid Flooring           | Flush Door Shutters |                                           | Modular  | Premium Chinaware & Premium C.P. Fittings                 |
|                      |                                            |                              |                     |                                           |          |                                                           |
| Staircase            | OBD                                        | Premium Kota Stone           |                     |                                           | Modular  | M S Railing                                               |
| Balconies            | Weather Proof Paint                        | Anti-skid Flooring           |                     | Aluminium Glazed Window Frames & Shutters | Modular  | M S Railing                                               |