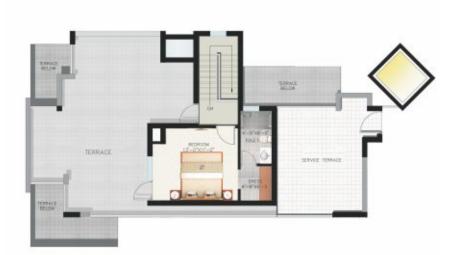

## Floor Plan - Block A,B & C

Duplex Pent House (Area 1910 sq.ft. Terrace extra)

#### Duplex Lower Level Plan

Duplex Upper Level Plan

| Area                 | Walls                                      | Flooring                     | Doors               | External Window & Glazing                 | Switches | Others                                                    |
|----------------------|--------------------------------------------|------------------------------|---------------------|-------------------------------------------|----------|-----------------------------------------------------------|
| Living/Dinning/Lobby | OBD                                        | Vitrified Flooring           |                     | Aluminium Glazed Window Frames & Shutters |          |                                                           |
| Master B/R           | OBD                                        | Laminated Wooden Flooring    | Flush Door Shutters | Aluminium Glazed Window Frames & Shutters | Modular  | Cupboards                                                 |
| Other B/R            | OBD                                        | Wooden / Ceramic / Vitrified | Flush Door Shutters | Aluminium Glazed Window Frames & Shutters | Modular  | Cupboards                                                 |
| Modular Kitchen      | Ceramic Tiles, 2 Ft. above granite counter | Vitrified /Ceramic Flooring  |                     | Aluminium Glazed Window Frames & Shutters | Modular  | Granite counter top, stainless steel sink with drainboard |
|                      |                                            |                              |                     |                                           |          |                                                           |
| Toilets              | Anti-skid ceramic Tile                     | Anti-skid Flooring           | Flush Door Shutters |                                           | Modular  | Premium Chinaware & Premium C.P. Fittings                 |
|                      |                                            |                              |                     |                                           |          |                                                           |
| Staircase            | OBD                                        | Premium Kota Stone           |                     |                                           | Modular  | M S Railing                                               |
| Balconies            | Weather Proof Paint                        | Anti-skid Flooring           |                     | Aluminium Glazed Window Frames & Shutters | Modular  | M S Railing                                               |