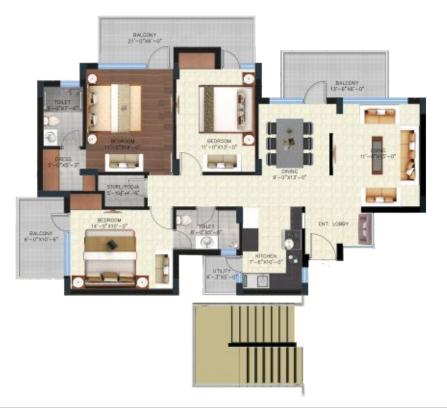

## Floor Plan - Block A, B & C 3BHK (1825 sq.ft.)

|                      |                                            | Flacuing                     |                     | Futernal Minday, 9 Claring                | 0 11 1   | 011                                                       |
|----------------------|--------------------------------------------|------------------------------|---------------------|-------------------------------------------|----------|-----------------------------------------------------------|
| Area                 | Walls                                      | Flooring                     | Doors               | •                                         | Switches | Others                                                    |
| Living/Dinning/Lobby | OBD                                        | Vitrified Flooring           | Flush Door Shutters | Aluminium Glazed Window Frames & Shutters | Modular  |                                                           |
| Master B/R           | OBD                                        | Laminated Wooden Flooring    | Flush Door Shutters | Aluminium Glazed Window Frames & Shutters | Modular  | Cupboards                                                 |
| Other B/R            | OBD                                        | Wooden / Ceramic / Vitrified | Flush Door Shutters | Aluminium Glazed Window Frames & Shutters | Modular  | Cupboards                                                 |
| Modular Kitchen      | Ceramic Tiles, 2 Ft. above granite counter | Vitrified /Ceramic Flooring  |                     | Aluminium Glazed Window Frames & Shutters | Modular  | Granite counter top, stainless steel sink with drainboard |
|                      |                                            |                              |                     |                                           |          |                                                           |
| Toilets              | Anti-skid ceramic Tile                     | Anti-skid Flooring           | Flush Door Shutters |                                           | Modular  | Premium Chinaware & Premium C.P. Fittings                 |
|                      |                                            |                              |                     |                                           |          |                                                           |
| Staircase            | OBD                                        | Premium Kota Stone           |                     |                                           | Modular  | M S Railing                                               |
| Balconies            | Weather Proof Paint                        | Anti-skid Flooring           |                     | Aluminium Glazed Window Frames & Shutters | Modular  | M S Railing                                               |