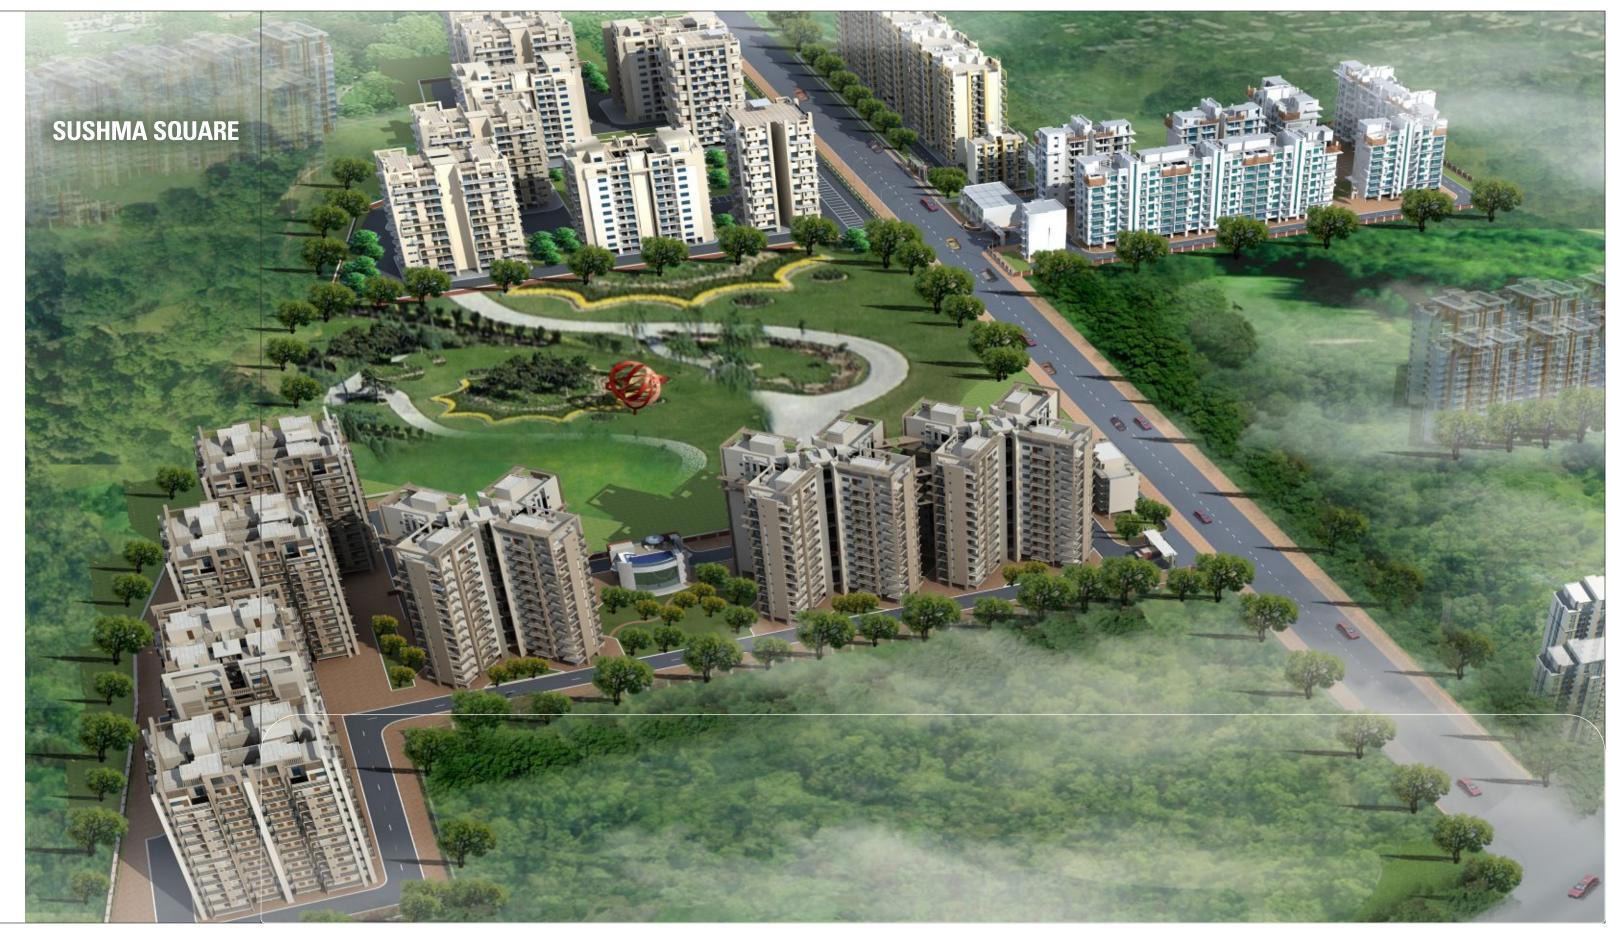

# Welcome to an abode that is a wonder itself

Welcome to Sushma Elite Cross!

Located at Sushma Square, Elite Cross is an architectural marvel that promises a life of grandeur and plentitude. It is a first of it's kind in the tri-city with 360 degree open view apartments. Simply put, these are four sided open apartments that let happiness in from all directions.

Come explore a 360 degree life!

# The world is in your reach when you are at its centre

Sushma Elite Cross is strategically located near the upcoming 200 feet wide Ring Road leading to Chandigarh - Delhi National Highway and the International Airport. With all modern amenities rooted in close proximity, including the proposed Golf Course, upcoming International School, Hospitals and Shopping Mall, making this location to be one of the most sought after one, in the near future.