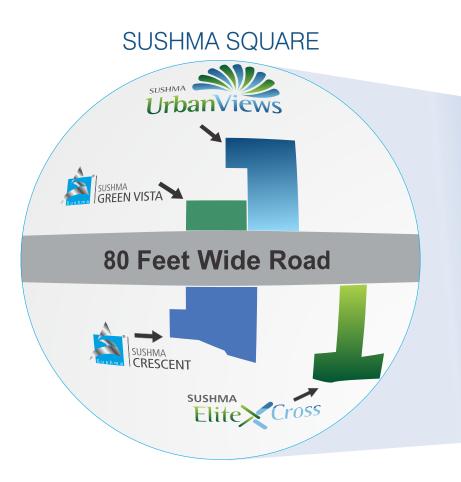

# Welcome to an abode that is a wonder itself

Welcome to Sushma Elite Cross!

Located at Sushma Square, Elite Cross is an architectural marvel that promises a life of grandeur and plentitude. It is a first of it's kind in the tri-city with 360 degree open view apartments. Simply put, these are four sided open apartments that let happiness in from all directions.

#### **SUSHMA URBAN VIEWS**

SUSHMA Urban Views features 3 BHK apartments created especially for people who have taste and an eye for quality. It is just a stone's throw away from Panchkula and few minutes drive to city beautiful Chandigarh having a defined combination of facilities, location infrastructure and planning. Urban Views has gained an overwhelming response with all apartments being sold and getting ready for possession in a mere span of 12 months.

#### SUSHMA GREEN VISTA

SUSHMA Green Vista has spacious two bedroom apartments. Airy bedrooms and captivating view gives you a chance to rejuvenate and refresh yourself. SUSHMA Green Vista is strategically located near the upcoming 200 feet wide Ring Road leading to Chandigarh - Delhi National Highway and the International Airport.

#### SUSHMA CRESCENT

An epitome of residential brilliance, architectural excellence and environmental beauty, SUSHMA Crescent is primed to mark the beginning of a new era of super luxurious duplex living at SUSHMA Square, Zirakpur. Spread over a sprawling area of 7 acres, it stands tall amidst well landscaped gardens and green belts. The lavish apartments at SUSHMA Crescent are slated to be the abode of luxury and the first choice of connoisseurs.