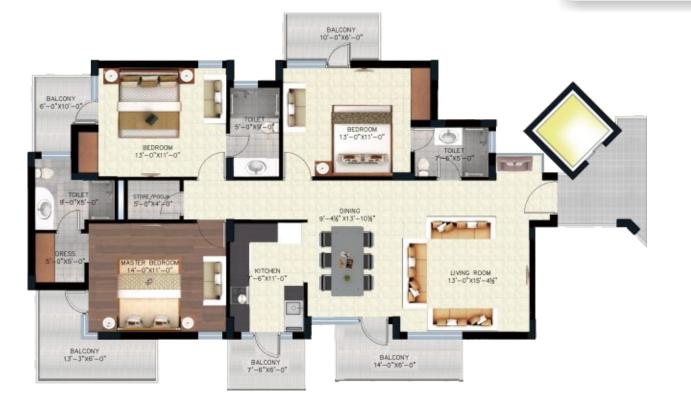

## Floor Plan - Block A, B & C 3BHK (1825 sq.ft.)

|                      |                                            | Flacuing                     |                     | Futernal Minday, 9 Claring                | 0 11 1   | 011                                                       |
|----------------------|--------------------------------------------|------------------------------|---------------------|-------------------------------------------|----------|-----------------------------------------------------------|
| Area                 | Walls                                      | Flooring                     | Doors               | •                                         | Switches | Others                                                    |
| Living/Dinning/Lobby | OBD                                        | Vitrified Flooring           | Flush Door Shutters | Aluminium Glazed Window Frames & Shutters | Modular  |                                                           |
| Master B/R           | OBD                                        | Laminated Wooden Flooring    | Flush Door Shutters | Aluminium Glazed Window Frames & Shutters | Modular  | Cupboards                                                 |
| Other B/R            | OBD                                        | Wooden / Ceramic / Vitrified | Flush Door Shutters | Aluminium Glazed Window Frames & Shutters | Modular  | Cupboards                                                 |
| Modular Kitchen      | Ceramic Tiles, 2 Ft. above granite counter | Vitrified /Ceramic Flooring  |                     | Aluminium Glazed Window Frames & Shutters | Modular  | Granite counter top, stainless steel sink with drainboard |
|                      |                                            |                              |                     |                                           |          |                                                           |
| Toilets              | Anti-skid ceramic Tile                     | Anti-skid Flooring           | Flush Door Shutters |                                           | Modular  | Premium Chinaware & Premium C.P. Fittings                 |
|                      |                                            |                              |                     |                                           |          |                                                           |
| Staircase            | OBD                                        | Premium Kota Stone           |                     |                                           | Modular  | M S Railing                                               |
| Balconies            | Weather Proof Paint                        | Anti-skid Flooring           |                     | Aluminium Glazed Window Frames & Shutters | Modular  | M S Railing                                               |