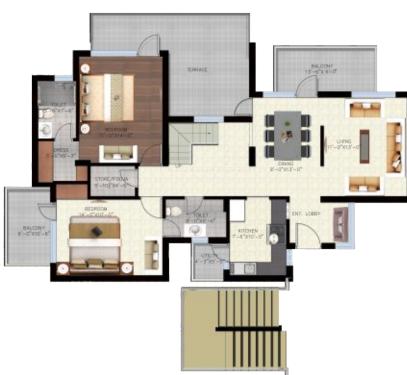

## Floor Plan - Block A,B & C

Duplex Pent House (Area 1910 sq.ft. Terrace extra)

#### Duplex Lower Level Plan

Duplex Upper Level Plan

| Area                 | Walls                                      | Flooring                     | Doors               | External Window & Glazing                 | Switches | Others                                                    |
|----------------------|--------------------------------------------|------------------------------|---------------------|-------------------------------------------|----------|-----------------------------------------------------------|
| Living/Dinning/Lobby | OBD                                        | Vitrified Flooring           |                     | Aluminium Glazed Window Frames & Shutters |          |                                                           |
| Master B/R           | OBD                                        | Laminated Wooden Flooring    | Flush Door Shutters | Aluminium Glazed Window Frames & Shutters | Modular  | Cupboards                                                 |
| Other B/R            | OBD                                        | Wooden / Ceramic / Vitrified | Flush Door Shutters | Aluminium Glazed Window Frames & Shutters | Modular  | Cupboards                                                 |
| Modular Kitchen      | Ceramic Tiles, 2 Ft. above granite counter | Vitrified /Ceramic Flooring  |                     | Aluminium Glazed Window Frames & Shutters | Modular  | Granite counter top, stainless steel sink with drainboard |
|                      |                                            |                              |                     |                                           |          |                                                           |
| Toilets              | Anti-skid ceramic Tile                     | Anti-skid Flooring           | Flush Door Shutters |                                           | Modular  | Premium Chinaware & Premium C.P. Fittings                 |
|                      |                                            |                              |                     |                                           |          |                                                           |
| Staircase            | OBD                                        | Premium Kota Stone           |                     |                                           | Modular  | M S Railing                                               |
| Balconies            | Weather Proof Paint                        | Anti-skid Flooring           |                     | Aluminium Glazed Window Frames & Shutters | Modular  | M S Railing                                               |